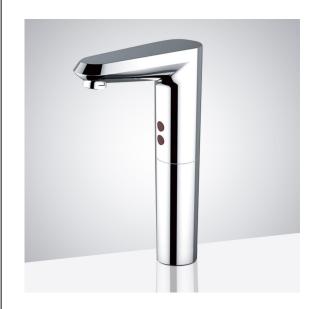

## RENO COMMERCIAL DECK MOUNT HANDS FREE **AUTOMATIC SENSOR CHROME FAUCET SPECIFICATIONS**





## Specs

Power: DC:6V(4AA alkaline battery) AC:220V-240V; 50/60HZ

Water Consumption: 0.05Mpa-0.6Mpa Detection Zone: 16-32 cm or adjustable Motor valve lifespan: up to 500000 flushes

Battery lifespan: 100000 cycles

Static Power Consumption: 0.36mw Working Power consumption: 0.5mw Inductive Opening Time: < 1 second Inductive Closing Time: < 2 second Dia.of inlet / outlet pipe: G1/2"

Flux: ≥0.07L/S

Power Supply: Box Transformer (BOX)

Temperature Mixer: Below Deck Manual Mixing Valve (BDM)

Factory Default Timeout: 30s

Factory Default GPC: 0.75

Working pressure: 0.05 - 1.6 Mpa

Water flow: 1.2GPM (4.54 L/Min) @ 60PSI

## **FEATURES**

Commercial Grade Faucet, ADA Compliant, Cast Brass Spout, Quick Connect Fittings, Integrated Water Shut-off, Hygienic Line Flush, Water Usage and Ba