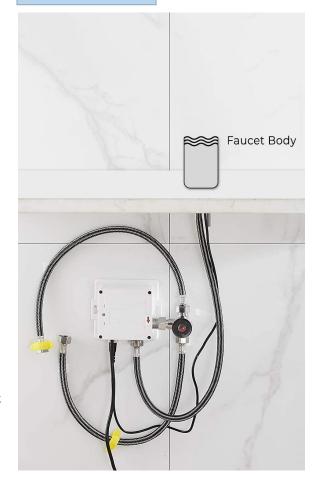

Static Power Consumption: 0.36mw Working Power consumption: 0.5mw Inductive Opening Time: < 1 second Inductive Closing Time: < 2 second Dia.of inlet / outlet pipe: G1/2"

Flux: ≥0.07L/S

Power Supply: Box Transformer (BOX)