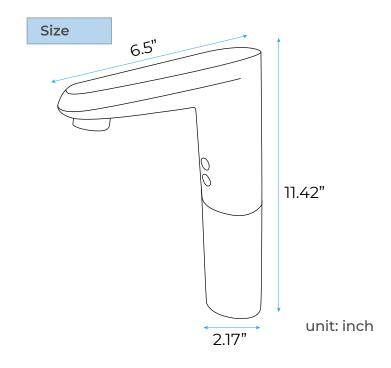

## RENO COMMERCIAL DECK MOUNT HANDS FREE **AUTOMATIC SENSOR CHROME FAUCET SPECIFICATIONS**





## Specs

Power: DC:6V(4AA alkaline battery) AC:220V-240V; 50/60HZ

Water Consumption: 0.05Mpa-0.6Mpa Detection Zone: 16-32 cm or adjustable Motor valve lifespan: up to 500000 flushes

Battery lifespan: 100000 cycles

Static Power Consumption: 0.36mw Working Power consumption: 0.5mw Inductive Opening Time: < 1 second Inductive Closing Time: < 2 second Dia.of inlet / outlet pipe: G1/2"

Flux: ≥0.07L/S

Power Supply: Box Transformer (BOX)

Temperature Mixer: Below Deck Manual Mixing Valve (BDM)

Factory Default Timeout: 30s

Factory Default GPC: 0.75

Working pressure: 0.05 - 1.6 Mpa

Water flow: 1.2GPM (4.54 L/Min) @ 60PSI

## **FEATURES**

Commercial Grade Faucet, ADA Compliant, Cast Brass Spout, Quick Connect Fittings, Integrated Water Shut-off, Hygienic Line Flush, Water Usage and Batt